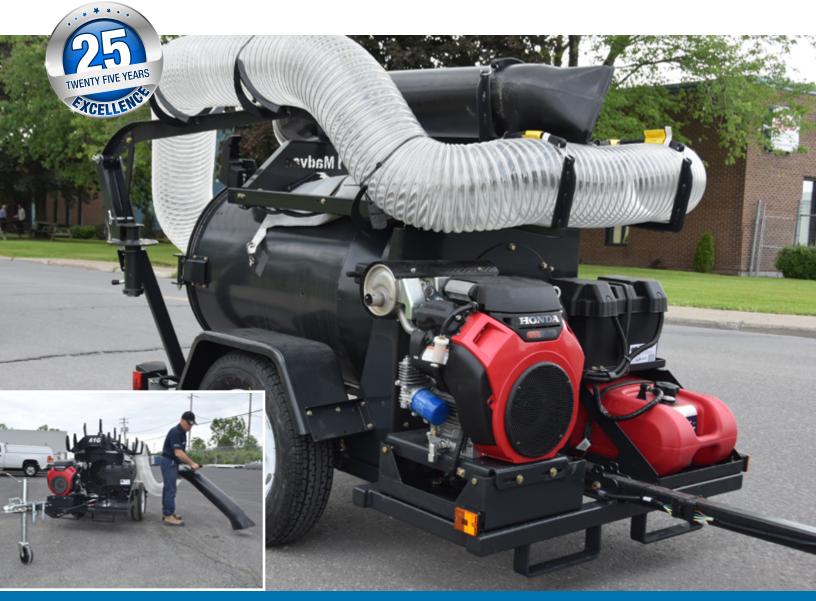

# Madvac® LP61G — Compact Litter Collector

For hard-to-reach soiled areas such as windblown trash at landfill/transfer station fence lines, parking lots, parks, cycling trails and industrial sites there's nothing quite like the Madvac® LP61G!

- Vacuums: cans, bottles, newspapers, plastic and paper bags as well as other trash
- Compact, lightweight and easy to use
- Fork lift ready
- Easily transported using; a standard pick-up with 6-ft bed, all terrain vehicle or optional tow behind trailer conversion with standard hitch
- 8-inch (203 mm) diameter hose
- Patented straight-through suction compacts litter approx. 80 gallon (300 L)
- Quick-change reusable-type collector bag
  - Skid mount to trailer option in 30 minutes

### Madvac® LPG61 Applications

- · Industrial, Commercial & Institutional (ICI) Ground Care
- · City Parks & Roadside Clean-Up
- Large Fleet Operators (Waste & Transport)
- · Landfill & Transfer Stations