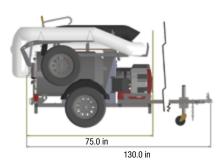

| Length       72 in. (1828 mm)         Width       47.2 in. (1198 mm)         Height       49.5 in. (1257 mm)         Weight       750 lbs (340 Kg)         Option Trailer Mounted         Wheels       (2) 175/80 R 13, radial 4 seasons         Lighting       Complete signaling package         Length       130 in. (3300 mm)         Width       47.2 in. (1198 mm)         Height       57.5 in. (1460 mm) | Skid                   |                                   |  |
|------------------------------------------------------------------------------------------------------------------------------------------------------------------------------------------------------------------------------------------------------------------------------------------------------------------------------------------------------------------------------------------------------------------|------------------------|-----------------------------------|--|
| Height 49.5 in. (1257 mm)  Weight 750 lbs (340 Kg)  Option Trailer Mounted  Wheels (2) 175/80 R 13, radial 4 seasons  Lighting Complete signaling package  Length 130 in. (3300 mm)  Width 47.2 in. (1198 mm)                                                                                                                                                                                                    | Length                 | 72 in. (1828 mm)                  |  |
| Weight 750 lbs (340 Kg)  Option Trailer Mounted  Wheels (2) 175/80 R 13, radial 4 seasons  Lighting Complete signaling package  Length 130 in. (3300 mm)  Width 47.2 in. (1198 mm)                                                                                                                                                                                                                               | Width                  | 47.2 in. (1198 mm)                |  |
| Option Trailer Mounted  Wheels (2) 175/80 R 13, radial 4 seasons  Lighting Complete signaling package  Length 130 in. (3300 mm)  Width 47.2 in. (1198 mm)                                                                                                                                                                                                                                                        | Height                 | 49.5 in. (1257 mm)                |  |
| Wheels (2) 175/80 R 13, radial 4 seasons Lighting Complete signaling package Length 130 in. (3300 mm) Width 47.2 in. (1198 mm)                                                                                                                                                                                                                                                                                   | Weight                 | 750 lbs (340 Kg)                  |  |
| Lighting Complete signaling package Length 130 in. (3300 mm) Width 47.2 in. (1198 mm)                                                                                                                                                                                                                                                                                                                            | Option Trailer Mounted |                                   |  |
| Length 130 in. (3300 mm)  Width 47.2 in. (1198 mm)                                                                                                                                                                                                                                                                                                                                                               | Wheels                 | (2) 175/80 R 13, radial 4 seasons |  |
| Width 47.2 in. (1198 mm)                                                                                                                                                                                                                                                                                                                                                                                         | Lighting               | Complete signaling package        |  |
|                                                                                                                                                                                                                                                                                                                                                                                                                  | Length                 | 130 in. (3300 mm)                 |  |
| Height 57.5 in (1/160 mm)                                                                                                                                                                                                                                                                                                                                                                                        | Width                  | 47.2 in. (1198 mm)                |  |
| 116ight 57.5 iii. (1400 iiiii)                                                                                                                                                                                                                                                                                                                                                                                   | Height                 | 57.5 in. (1460 mm)                |  |
| Weight 952 lbs (425 Kg)                                                                                                                                                                                                                                                                                                                                                                                          | Weight                 | 952 lbs (425 Kg)                  |  |