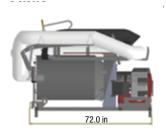

| Length       72 in. (1828 mm)         Width       47.2 in. (1198 mm)         Height       49.5 in. (1257 mm)         Weight       750 lbs (340 Kg)         Option Trailer Mounted         Wheels       (2) 175/80 R 13, radial 4 seasons         Lighting       Complete signaling package         Length       130 in. (3300 mm)         Width       47.2 in. (1198 mm)         Height       57.5 in. (1460 mm) | Skid                   |                                   |  |
|------------------------------------------------------------------------------------------------------------------------------------------------------------------------------------------------------------------------------------------------------------------------------------------------------------------------------------------------------------------------------------------------------------------|------------------------|-----------------------------------|--|
| Height 49.5 in. (1257 mm)  Weight 750 lbs (340 Kg)  Option Trailer Mounted  Wheels (2) 175/80 R 13, radial 4 seasons  Lighting Complete signaling package  Length 130 in. (3300 mm)  Width 47.2 in. (1198 mm)                                                                                                                                                                                                    | Length                 | 72 in. (1828 mm)                  |  |
| Weight 750 lbs (340 Kg)  Option Trailer Mounted  Wheels (2) 175/80 R 13, radial 4 seasons  Lighting Complete signaling package  Length 130 in. (3300 mm)  Width 47.2 in. (1198 mm)                                                                                                                                                                                                                               | Width                  | 47.2 in. (1198 mm)                |  |
| Option Trailer Mounted  Wheels (2) 175/80 R 13, radial 4 seasons  Lighting Complete signaling package  Length 130 in. (3300 mm)  Width 47.2 in. (1198 mm)                                                                                                                                                                                                                                                        | Height                 | 49.5 in. (1257 mm)                |  |
| Wheels (2) 175/80 R 13, radial 4 seasons Lighting Complete signaling package Length 130 in. (3300 mm) Width 47.2 in. (1198 mm)                                                                                                                                                                                                                                                                                   | Weight                 | 750 lbs (340 Kg)                  |  |
| Lighting Complete signaling package Length 130 in. (3300 mm) Width 47.2 in. (1198 mm)                                                                                                                                                                                                                                                                                                                            | Option Trailer Mounted |                                   |  |
| Length 130 in. (3300 mm)  Width 47.2 in. (1198 mm)                                                                                                                                                                                                                                                                                                                                                               | Wheels                 | (2) 175/80 R 13, radial 4 seasons |  |
| Width 47.2 in. (1198 mm)                                                                                                                                                                                                                                                                                                                                                                                         | Lighting               | Complete signaling package        |  |
|                                                                                                                                                                                                                                                                                                                                                                                                                  | Length                 | 130 in. (3300 mm)                 |  |
| Height 57.5 in (1/160 mm)                                                                                                                                                                                                                                                                                                                                                                                        | Width                  | 47.2 in. (1198 mm)                |  |
| 116ight 57.5 iii. (1400 iiiii)                                                                                                                                                                                                                                                                                                                                                                                   | Height                 | 57.5 in. (1460 mm)                |  |
| Weight 952 lbs (425 Kg)                                                                                                                                                                                                                                                                                                                                                                                          | Weight                 | 952 lbs (425 Kg)                  |  |