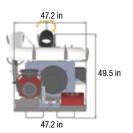

| Length       72 in. (1828 mm)         Width       47.2 in. (1198 mm)         Height       49.5 in. (1257 mm)         Weight       750 lbs (340 Kg)         Option Trailer Mounted         Wheels       (2) 175/80 R 13, radial 4 seasons         Lighting       Complete signaling package         Length       130 in. (3300 mm)         Width       47.2 in. (1198 mm)         Height       57.5 in. (1460 mm) | Skid                   |                                   |  |
|------------------------------------------------------------------------------------------------------------------------------------------------------------------------------------------------------------------------------------------------------------------------------------------------------------------------------------------------------------------------------------------------------------------|------------------------|-----------------------------------|--|
| Height 49.5 in. (1257 mm)  Weight 750 lbs (340 Kg)  Option Trailer Mounted  Wheels (2) 175/80 R 13, radial 4 seasons  Lighting Complete signaling package  Length 130 in. (3300 mm)  Width 47.2 in. (1198 mm)                                                                                                                                                                                                    | Length                 | 72 in. (1828 mm)                  |  |
| Weight 750 lbs (340 Kg)  Option Trailer Mounted  Wheels (2) 175/80 R 13, radial 4 seasons  Lighting Complete signaling package  Length 130 in. (3300 mm)  Width 47.2 in. (1198 mm)                                                                                                                                                                                                                               | Width                  | 47.2 in. (1198 mm)                |  |
| Option Trailer Mounted  Wheels (2) 175/80 R 13, radial 4 seasons  Lighting Complete signaling package  Length 130 in. (3300 mm)  Width 47.2 in. (1198 mm)                                                                                                                                                                                                                                                        | Height                 | 49.5 in. (1257 mm)                |  |
| Wheels (2) 175/80 R 13, radial 4 seasons Lighting Complete signaling package Length 130 in. (3300 mm) Width 47.2 in. (1198 mm)                                                                                                                                                                                                                                                                                   | Weight                 | 750 lbs (340 Kg)                  |  |
| Lighting Complete signaling package Length 130 in. (3300 mm) Width 47.2 in. (1198 mm)                                                                                                                                                                                                                                                                                                                            | Option Trailer Mounted |                                   |  |
| Length 130 in. (3300 mm)  Width 47.2 in. (1198 mm)                                                                                                                                                                                                                                                                                                                                                               | Wheels                 | (2) 175/80 R 13, radial 4 seasons |  |
| Width 47.2 in. (1198 mm)                                                                                                                                                                                                                                                                                                                                                                                         | Lighting               | Complete signaling package        |  |
|                                                                                                                                                                                                                                                                                                                                                                                                                  | Length                 | 130 in. (3300 mm)                 |  |
| Height 57.5 in (1/160 mm)                                                                                                                                                                                                                                                                                                                                                                                        | Width                  | 47.2 in. (1198 mm)                |  |
| 116ight 57.5 iii. (1400 iiiii)                                                                                                                                                                                                                                                                                                                                                                                   | Height                 | 57.5 in. (1460 mm)                |  |
| Weight 952 lbs (425 Kg)                                                                                                                                                                                                                                                                                                                                                                                          | Weight                 | 952 lbs (425 Kg)                  |  |