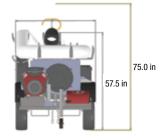

| Length       72 in. (1828 mm)         Width       47.2 in. (1198 mm)         Height       49.5 in. (1257 mm)         Weight       750 lbs (340 Kg)         Option Trailer Mounted         Wheels       (2) 175/80 R 13, radial 4 seasons         Lighting       Complete signaling package         Length       130 in. (3300 mm)         Width       47.2 in. (1198 mm)         Height       57.5 in. (1460 mm) | Skid                   |                                   |  |
|------------------------------------------------------------------------------------------------------------------------------------------------------------------------------------------------------------------------------------------------------------------------------------------------------------------------------------------------------------------------------------------------------------------|------------------------|-----------------------------------|--|
| Height 49.5 in. (1257 mm)  Weight 750 lbs (340 Kg)  Option Trailer Mounted  Wheels (2) 175/80 R 13, radial 4 seasons  Lighting Complete signaling package  Length 130 in. (3300 mm)  Width 47.2 in. (1198 mm)                                                                                                                                                                                                    | Length                 | 72 in. (1828 mm)                  |  |
| Weight 750 lbs (340 Kg)  Option Trailer Mounted  Wheels (2) 175/80 R 13, radial 4 seasons  Lighting Complete signaling package  Length 130 in. (3300 mm)  Width 47.2 in. (1198 mm)                                                                                                                                                                                                                               | Width                  | 47.2 in. (1198 mm)                |  |
| Option Trailer Mounted  Wheels (2) 175/80 R 13, radial 4 seasons  Lighting Complete signaling package  Length 130 in. (3300 mm)  Width 47.2 in. (1198 mm)                                                                                                                                                                                                                                                        | Height                 | 49.5 in. (1257 mm)                |  |
| Wheels (2) 175/80 R 13, radial 4 seasons Lighting Complete signaling package Length 130 in. (3300 mm) Width 47.2 in. (1198 mm)                                                                                                                                                                                                                                                                                   | Weight                 | 750 lbs (340 Kg)                  |  |
| Lighting Complete signaling package Length 130 in. (3300 mm) Width 47.2 in. (1198 mm)                                                                                                                                                                                                                                                                                                                            | Option Trailer Mounted |                                   |  |
| Length 130 in. (3300 mm)  Width 47.2 in. (1198 mm)                                                                                                                                                                                                                                                                                                                                                               | Wheels                 | (2) 175/80 R 13, radial 4 seasons |  |
| Width 47.2 in. (1198 mm)                                                                                                                                                                                                                                                                                                                                                                                         | Lighting               | Complete signaling package        |  |
|                                                                                                                                                                                                                                                                                                                                                                                                                  | Length                 | 130 in. (3300 mm)                 |  |
| Height 57.5 in (1/160 mm)                                                                                                                                                                                                                                                                                                                                                                                        | Width                  | 47.2 in. (1198 mm)                |  |
| 116ight 57.5 iii. (1400 iiiii)                                                                                                                                                                                                                                                                                                                                                                                   | Height                 | 57.5 in. (1460 mm)                |  |
| Weight 952 lbs (425 Kg)                                                                                                                                                                                                                                                                                                                                                                                          | Weight                 | 952 lbs (425 Kg)                  |  |