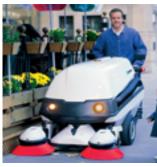

# Madvac® PS300 Pedestrian Vacuum Litter Sweeper

- People-friendly sweeper for areas with high pedestrian traffic
- Sweeps, vacuums and sanitizes surfaces
- Keeps operator and passerby dust-free; zero dust emissions
- Wander hose for hard-to-reach places
- Easy access for routine maintenance