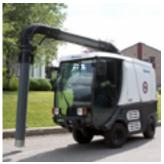

### Madvac® LR50 Vacuum Litter Collector with Robotic Arm

- Only fully robotic arm on the market, simple operation eliminating fatigue with 270-degree arm movement
- Intuitive arm control via 6-position joystick for effortless use
- High operator seating and cab offering protection from the elements
- Street legal Lighting package
- Wander hose collects litter up to 15 feet way
- 48" Wide vacuum head option
- CNG engine option available

## Madvac® LR100 Vacuum Litter Collector with Robotic Arm

- High profile approach to cost-effective vacuuming
- Lightweight, compact and easy to operate
- Intuitive arm control via 6-position joystick for effortless use
- High dumping SST hopper 1 cubic yard capacity
- 48" Wide vacuum head option
- Ergonomic cab with optional air conditioning