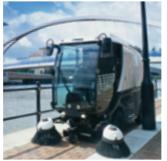

### Madvac® LS100 Vacuum Litter Sweeper

- Effectively collects and vacuums on variety of surfaces
- Patented straight-through suction system
- Variable path width for easy collection; from 44" to 89"
- Sharp turning radius, power steering, joystick controls, fully articulating brushes