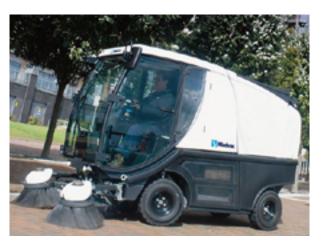

### Madvac® LS100 Vacuum Litter Sweeper

- Effectively collects and vacuums on variety of surfaces
- Patented straight-through suction system
- Variable path width for easy collection; from 44" to 89"
- Sharp turning radius, power steering, joystick controls, fully articulating brushes