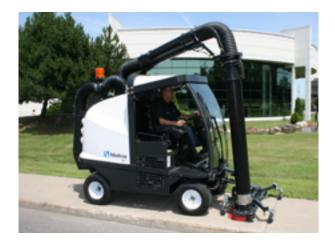

## Madvac® LR100 Vacuum Litter Collector with Robotic Arm

- High profile approach to cost-effective vacuuming
- Lightweight, compact and easy to operate
- Intuitive arm control via 6-position joystick for effortless use
- High dumping SST hopper 1 cubic yard capacity
- 48" Wide vacuum head option
- Ergonomic cab with optional air conditioning