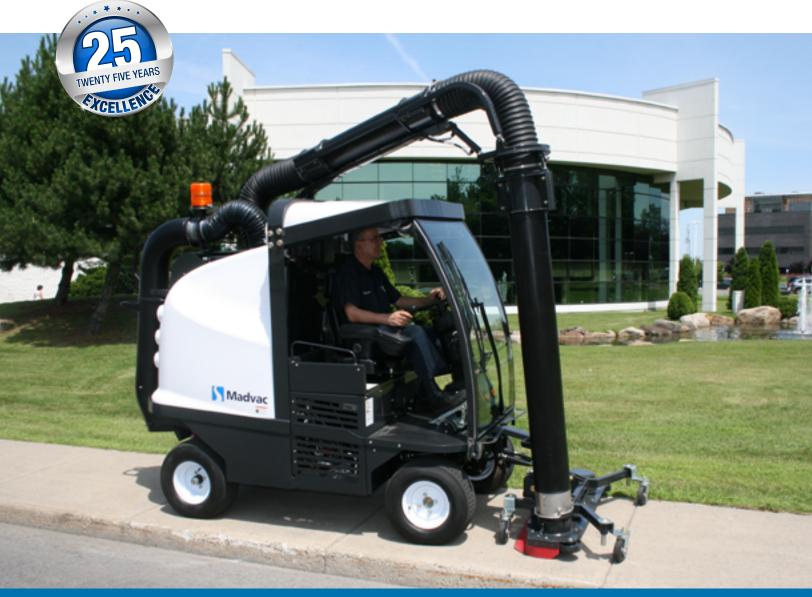

### Madvac® LR50 Vacuum Litter Collector with Robotic Arm

- Only fully robotic arm on the market, simple operation eliminating fatigue with 270-degree arm movement
- Intuitive arm control via 6-position joystick for effortless use
- High operator seating and cab offering protection from the elements
- Street legal Lighting package
- Wander hose collects litter up to 15 feet way
- 48" Wide vacuum head option
- CNG engine option available