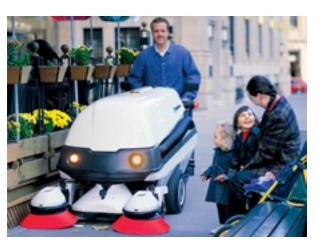

# Madvac® PS300 Pedestrian Vacuum Litter Sweeper

- People-friendly sweeper for areas with high pedestrian traffic
- Sweeps, vacuums and sanitizes surfaces
- Keeps operator and passerby dust-free; zero dust emissions
- Wander hose for hard-to-reach places
- Easy access for routine maintenance