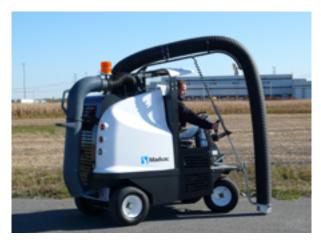

## Madvac® LN50 Vacuum Litter Collector with Assisted Arm

- Simple, low cost operation and maintenance
- High operator seating for safety and visibility
- Assisted hydraulic arm controlled via joystick (up/down)
- Wander hose collects litter up to 15 feet away
- 48" Wide vacuum head option
- CNG engine option available

### Madvac® LR50 Vacuum Litter Collector with Robotic Arm

- Only fully robotic arm on the market, simple operation eliminating fatigue with 270-degree arm movement
- Intuitive arm control via 6-position joystick for effortless use
- High operator seating and cab offering protection from the elements
- Street legal Lighting package
- Wander hose collects litter up to 15 feet way
- 48" Wide vacuum head option
- CNG engine option available