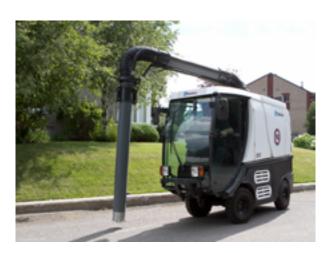

### Madvac® LS100 Vacuum Litter Sweeper

- Effectively collects and vacuums on variety of surfaces
- Patented straight-through suction system
- Variable path width for easy collection; from 44" to 89"
- Sharp turning radius, power steering, joystick controls, fully articulating brushes