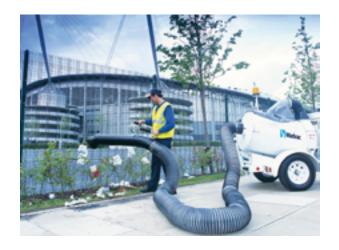

## Madvac® LN50 Vacuum Litter Collector with Assisted Arm

- Simple, low cost operation and maintenance
- High operator seating for safety and visibility
- Assisted hydraulic arm controlled via joystick (up/down)
- Wander hose collects litter up to 15 feet away
- 48" Wide vacuum head option
- CNG engine option available